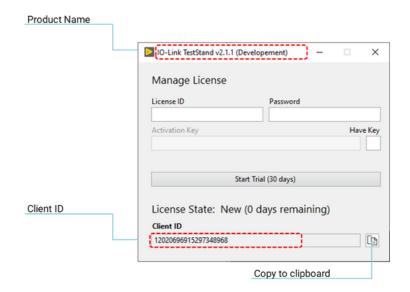

## **First Time Running**

When running the GPower IO-Link toolkit TestStand functions for the first time, the user will be prompted with a license dialog (see picture below)

3

## Start 30 day trial

A trial license can be activated once per client and activates the product for 30 days.

If a trial has already been activated, this option is no longer available.