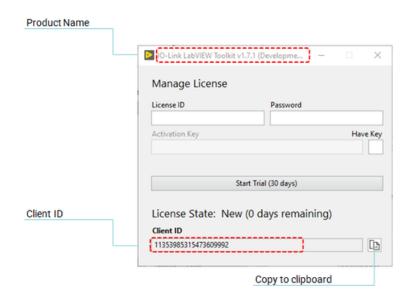

### **First Time Running**

When running the GPower IO-Link toolkit LabVIEW functions for the first time, you will be prompted with a license dialog (see picture below)

3

### Start 30 day trail

A trial license can be activated once per client and activates the product for 30 days.

If a trial has already been activated, this option is no longer available.